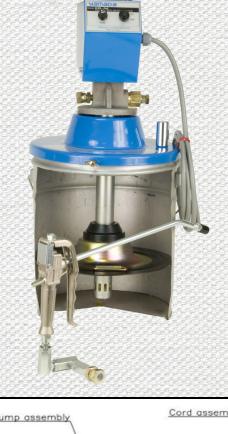

### KPL-24 / EPL-100 Electric Powered Grease Lubricator

The **KPL-24** / **EPL-100** is an electrically powered grease lubricator specifically designed for use on heavy construction equipment.

Cut your maintenance budget in half! With a KPL-24 / EPL-100, manual lubrication is a breeze.

#### --- Features ---

- High discharge pressure 4000 psi max.
- Engineered specifically for 5 gallon grease pail. The revolutionary design of the follower plate will empty the container completely.
- The KPL-24 uses 24-volt DC operation.
- The EPL-100 operates on 120V single phase power.
- Tried and True!
- These pumps are both sturdy and reliable.
- Mount it on a truck with hose reel and gun for manual lubrication.
- These pumps may also be used in conjunction with a distribution box and a timer for automatic lubrication.