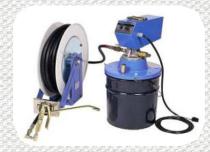

#### --- Features ---

- High discharge pressure 4000 psi max.
- Engineered specifically for 5 gallon grease pail. The revolutionary design of the follower plate will empty the container completely.
- The KPL-24 uses 24-volt DC operation.
- The EPL-100 operates on 120V single phase power.
- Tried and True!
- These pumps are both sturdy and reliable.
- Mount it on a truck with hose reel and gun for manual lubrication.
- These pumps may also be used in conjunction with a distribution box and a timer for automatic lubrication.