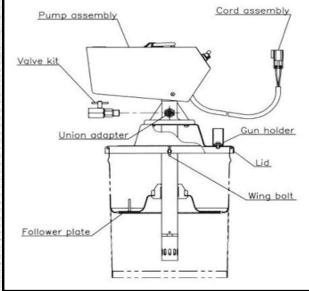

### KPL-24 / EPL-100 Electric Powered Grease Lubricator

The **KPL-24** / **EPL-100** is an electrically powered grease lubricator specifically designed for use on heavy construction equipment.

Cut your maintenance budget in half! With a KPL-24 / EPL-100, manual lubrication is a breeze.

#### --- Features ---

- High discharge pressure 4000 psi max.
- Engineered specifically for 5 gallon grease pail. The revolutionary design of the follower plate will empty the container completely.
- The KPL-24 uses 24-volt DC operation.
- The EPL-100 operates on 120V single phase power.
- Tried and True!
- These pumps are both sturdy and reliable.
- Mount it on a truck with hose reel and gun for manual lubrication.
- These pumps may also be used in conjunction with a distribution box and a timer for automatic lubrication.