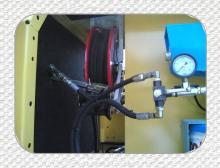

#### --- Features ---

- High discharge pressure 4000 psi max.
- Engineered specifically for 5 gallon grease pail. The revolutionary design of the follower plate will empty the container completely.
- The KPL-24 uses 24-volt DC operation.
- The EPL-100 operates on 120V single phase power.
- Tried and True!
- These pumps are both sturdy and reliable.
- Mount it on a truck with hose reel and gun for manual lubrication.
- These pumps may also be used in conjunction with a distribution box and a timer for automatic lubrication.