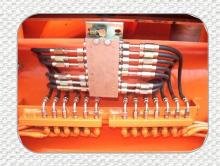

Versatile! Can be utilized as a stand alone or a Centralized Lubrication System (CLS).

Construction

Equipment

Mining

Mining Equipment

Featured as the Iubrication system of choice on most heavy construction equipment!!

#### --- Features ---

- High discharge pressure 4000 psi max.
- Engineered specifically for 5 gallon grease pail. The revolutionary design of the follower plate will empty the container completely.
- The KPL-24 uses 24-volt DC operation.
- The EPL-100 operates on 120V single phase power.
- Tried and True!
- These pumps are both sturdy and reliable.
- Mount it on a truck with hose reel and gun for manual lubrication.
- These pumps may also be used in conjunction with a distribution box and a timer for automatic lubrication.