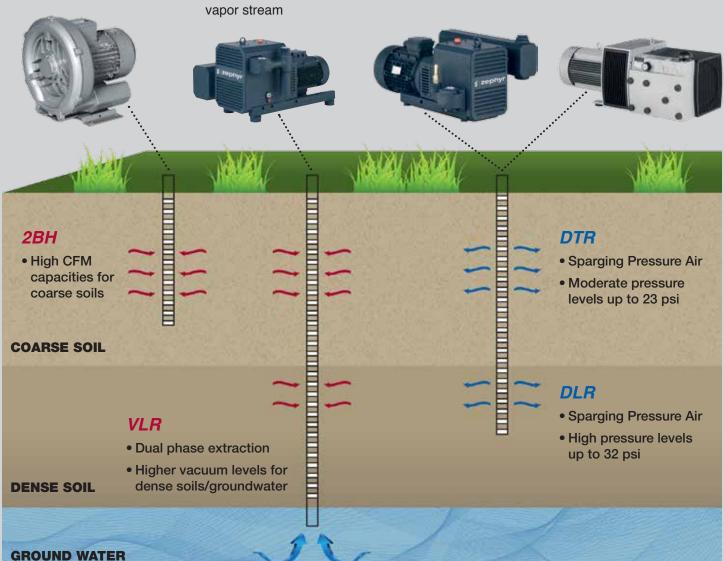

### **Remediation Solutions**

# 2BH Regenerative Vacuum Blower General SVE usage Contact-less compression Oil-less operation

Maintenance free

## VLR

#### Oil-free Claw Vacuum Pumps

- Highest CFM ratings per connected BHP
- Contact-less compression
- Quieter than other technologies/brands
- Oil-free operation with no added effluent to vapor stream

# **DLR**Oil-free Claw Compressors

- Contact-less compression
- Virtually maintenance free
- Oil-free operation with no additional effluents

#### **DTR**

#### Oil-less Rotary Vane Compressors

- Oil-less compression with no added effluent
- Low maintenance
- Quiet operation (78 dBA max.)

#### 2BH

#### Regenerative Vacuum Blower

- ½ to 45 HP
- · Capacities up to 1,550 cfm
- · Vacuum to 16" Hg
- Pressure to 14 psi

#### **VLR**

#### Oil-free Claw Vacuum Pumps

- 2 to 30 HP
- · Capacities up to 671 cfm
- · Vacuum levels to 22-27" Hg

#### **DLR**

#### Oil-free Claw Compressors

- 5 to 40 HP
- · Capacities up to 353 cfm
- Pressures to 29–32 psi

#### Oil-less Rotary Vane Compressors

- 5 to 15 HP
- · Capacities up to 79 cfm
- Pressure to 22 psi

1800 Gardner Expressway Quincy, IL 62305 866-249-2275 www.elmorietschle.com