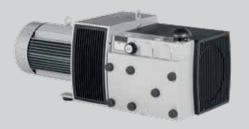

#### **DTR**

#### Oil-less Rotary Vane Compressors

- Oil-less compression with no added effluent
- Low maintenance
- Quiet operation (78 dBA max.)

#### Oil-less Rotary Vane Compressors

- 5 to 15 HP
- · Capacities up to 79 cfm
- Pressure to 22 psi

1800 Gardner Expressway Quincy, IL 62305 866-249-2275 www.elmorietschle.com