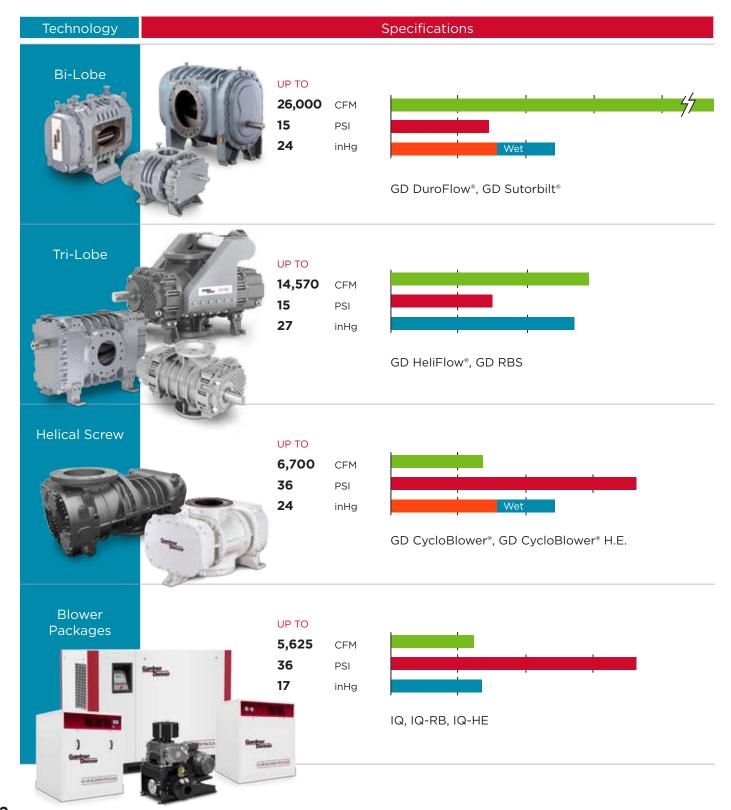

# Gardner Denver has more blower technology styles than anyone else.

We can help you customize your system to meet your needs. More technology styles provides tailored options for you.

## Gardner Denver has more blower technology styles than anyone else

We can help you customize your system to meet your needs. More technology styles provides tailored options for you.

- Smart Design
- Easy Maintenance
- Compact Installation
- Quiet Operation
- Enclosed or Unenclosed Available