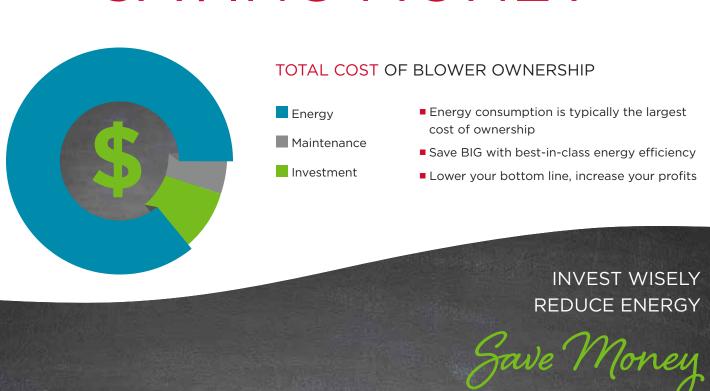

# SAVING MONEY

#### CYCLOBLOWER H.E. VS. STRAIGHT LOBE

| BLOWER TECHNOLOGY                                                                                                     | BHP USED<br>@ 15 PSI | ENERGY COST<br>PER YEAR                                                                                                                                                                                                                                                                                                                                                                                                                                                                                                                                                                                                                                                                                                                                                                                                                                                                                                                                                                                                                                                                                                                                                                                                                                                                                                                                                                                                                                                                                                                                                                                                                                                                                                                                                                                                                                                                                                                                                                                                                                                                                                        |  |
|-----------------------------------------------------------------------------------------------------------------------|----------------------|--------------------------------------------------------------------------------------------------------------------------------------------------------------------------------------------------------------------------------------------------------------------------------------------------------------------------------------------------------------------------------------------------------------------------------------------------------------------------------------------------------------------------------------------------------------------------------------------------------------------------------------------------------------------------------------------------------------------------------------------------------------------------------------------------------------------------------------------------------------------------------------------------------------------------------------------------------------------------------------------------------------------------------------------------------------------------------------------------------------------------------------------------------------------------------------------------------------------------------------------------------------------------------------------------------------------------------------------------------------------------------------------------------------------------------------------------------------------------------------------------------------------------------------------------------------------------------------------------------------------------------------------------------------------------------------------------------------------------------------------------------------------------------------------------------------------------------------------------------------------------------------------------------------------------------------------------------------------------------------------------------------------------------------------------------------------------------------------------------------------------------|--|
| Standard Straight Lobe                                                                                                | 163                  | \$106,695                                                                                                                                                                                                                                                                                                                                                                                                                                                                                                                                                                                                                                                                                                                                                                                                                                                                                                                                                                                                                                                                                                                                                                                                                                                                                                                                                                                                                                                                                                                                                                                                                                                                                                                                                                                                                                                                                                                                                                                                                                                                                                                      |  |
| CycloBlower H.E.                                                                                                      | 129                  | \$84,604                                                                                                                                                                                                                                                                                                                                                                                                                                                                                                                                                                                                                                                                                                                                                                                                                                                                                                                                                                                                                                                                                                                                                                                                                                                                                                                                                                                                                                                                                                                                                                                                                                                                                                                                                                                                                                                                                                                                                                                                                                                                                                                       |  |
| *Calculations based on the cost of providing 2,000 cfm of a operation) assuming motor drive efficiency of 90% and ele |                      | \$22,090<br>ANNUAL SAVINGS                                                                                                                                                                                                                                                                                                                                                                                                                                                                                                                                                                                                                                                                                                                                                                                                                                                                                                                                                                                                                                                                                                                                                                                                                                                                                                                                                                                                                                                                                                                                                                                                                                                                                                                                                                                                                                                                                                                                                                                                                                                                                                     |  |
|                                                                                                                       |                      | THE STATE OF THE S |  |

■ Best-in-class energy efficiency