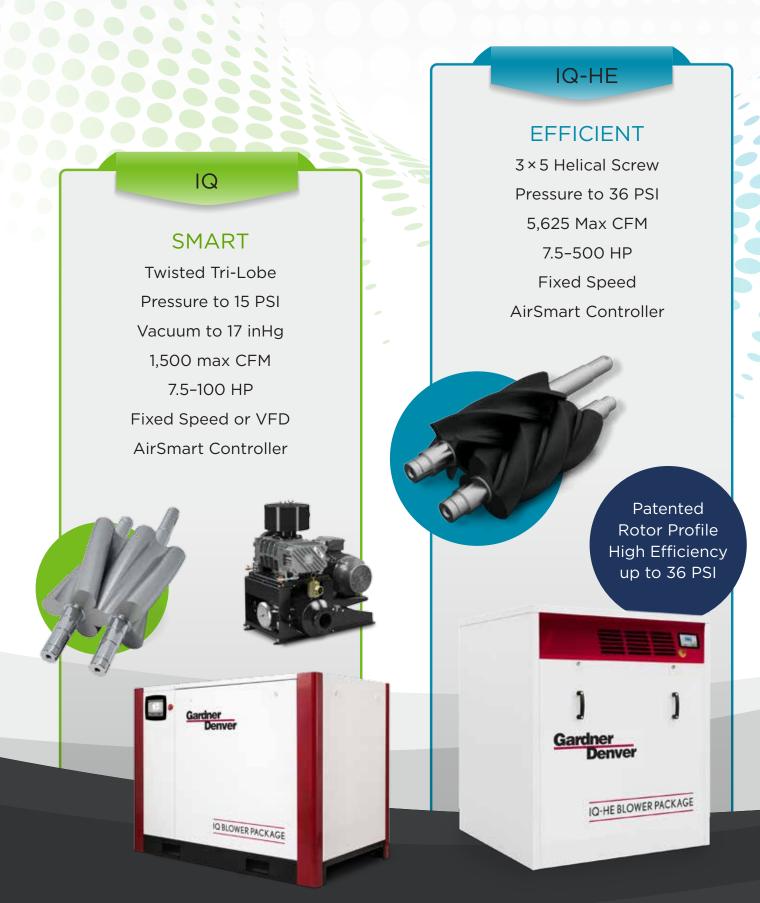

# the COMPLETE PACKAGE

## Gardner Denver has more blower technology styles than anyone else

We can help you customize your system to meet your needs. More technology styles provides tailored options for you.

- Smart Design
- Easy Maintenance
- Compact Installation
- Quiet Operation
- Enclosed or Unenclosed Available

#### IQ-RB

#### **SIMPLE**

Straight Tri-Lobe

Pressure to 15 PSI

Vacuum to 15 inHg

5,500 Max CFM

3-500 HP

**Fixed Speed** 

Mechanical Gauges