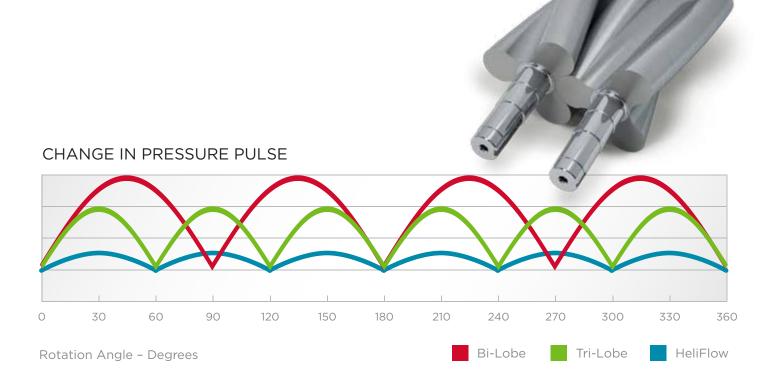

### The HeliFlow Series

#### REDUCED PULSE = LOWER NOISE = QUIETER OPERATION

#### **Lower Noise**

Discharge pulsation is the chief contributor to high noise levels. HeliFlow provides the lowest pressure pulse in the lobe blower market. This reduces noise levels by 4-7 dBA over similar sized, straight-lobe blowers.

#### **Reduced Pulsations**

HeliFlow provides more consistent flow variation, reducing the potential for damage to downstream valves and instrumentation.