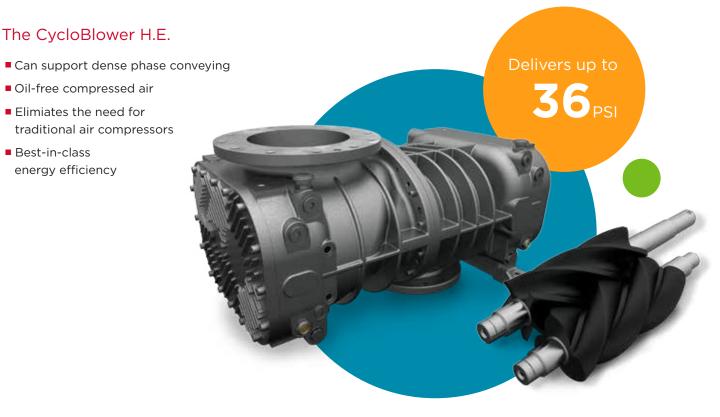

#### **CYCLOBLOWER H.E.**

Screw

Most Efficient High Pressure Low Noise Heavy Duty Large Air

**TER** 

**BEST** 

#### The ORIGINAL Rotary Screw Blower

A Reputation Earned by a Proven History of Quality, Reliability, and Performance

#### CycloBlower: Unique Screw Design

- Decades of proven results
- Efficient, shock-free compression
- Dependable quality
- High capacity
- Energy savings made possible by screw design
- Ideal for continuous operation

- Can be used for dense phase applications
- Clean air/gas delivery
- Installation flexibility
- Low cost installation

Experience Matters: Over 25,000 CycloBlower Installations World-Wide

Protect your ears,
Protect your WORKFORCE