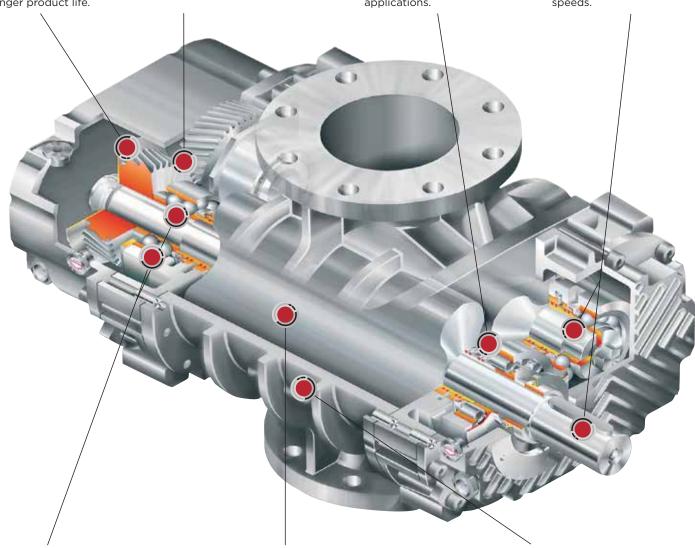

### Design Advantages

#### **Dual Splash Lubrication**

Reliable dual splash lubrication on both the drive and gear ends for longer product life.

#### **Helical Gears**

Helical timing gears for smooth and quiet operation at all speeds.

#### Leak Free Operation

Piston rings and flinger maximize seal life in continuous severe duty applications.

#### **Durable Shafts**

High strength shafts that allow higher operating pressures and rotation speeds.

#### Long Life Bearings

Reinforced roller bearings are calculated for a lifespan of 100,000 hours under the most severe operating conditions.

#### Three-Lobe Rotors

Involute Three-Lobe Rotors offer the highest performances and efficiencies.

#### Single Piece Cylinder

High strength impeller case is heavily ribbed and machined from a single piece of cast iron to retain internal clearances and improve heat dissipation.