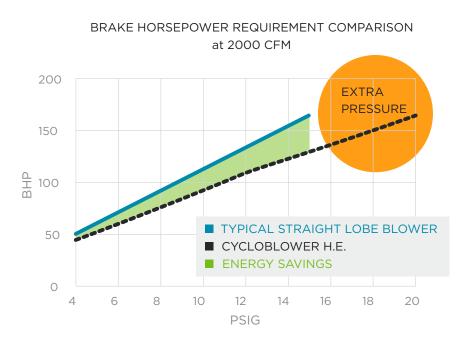

# HIGH PRESSURE

#### Innovation Working for You!

- In many comparable applications, the CycloBlower operates more efficiently
- CycloBlower H.E. delivers higher pressure than other straightlobe blowers
- Lower Horsepower = **Lower Operating Costs**
- Higher Pressure = New Conveying Possibilities