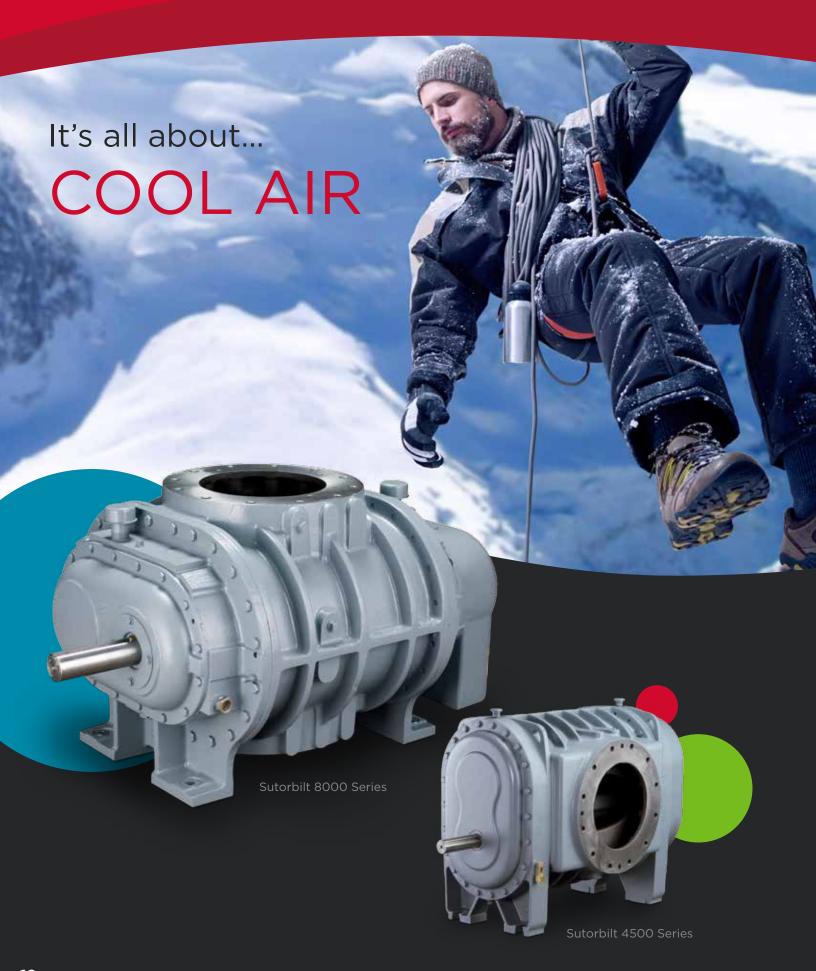

### Our blowers are designed to run cooler & protect your product

#### Hot Air Spoils Product

#### Sutorbilt

- Coolest in its class
- The most versatile blower available
- Over 240 configuration options
- Grease- or dual-splash lubrication
- Quiet series option

For over 75 years, the Sutorbilt family of positive displacement blowers and vacuum pumps have been synonymous with quality and reliability. The Sutorbilt line is at the heart of an ever-expanding variety of air solutions working every minute of every day around the globe.