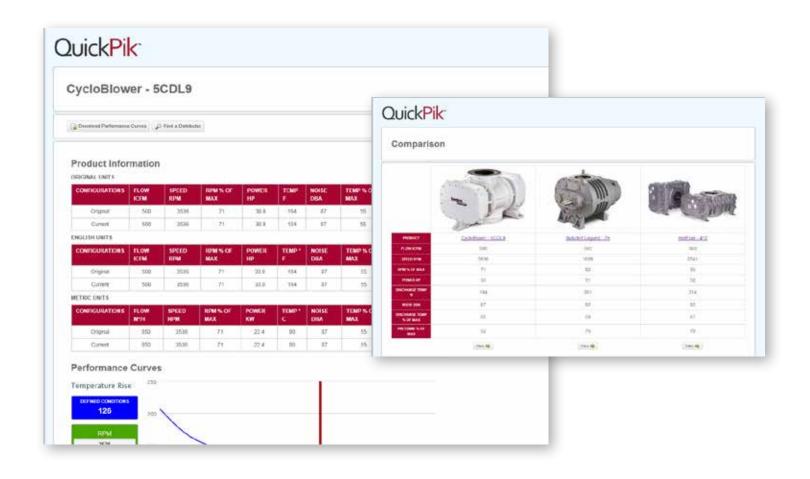

# the SIZING

QuickPik helps you customize our products to meet your demands.

Try it now! Scan the QR code or visit:

#### www.GDQuickPik.com

#### Sizing Made Simple

- Accessible information at your fingertips
- Compare & contrast blowers
- Fit technology to your exact needs
- Mobile-friendly design for your laptop, tablet & phone
- Will work off-line
- Set up and customize your profile
- Save selections for future reference