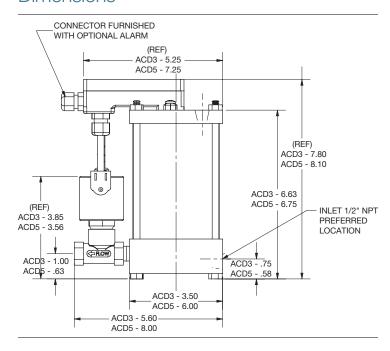

### **Dimensions**

AIR SYSTEM PRODUCTS, INC.

51 Beach Ave. Lancaster, NY 14086 Phone: 716.683.0435 Fax: 716.683.7128 Email: info@airsyspro.com www.airsyspro.com