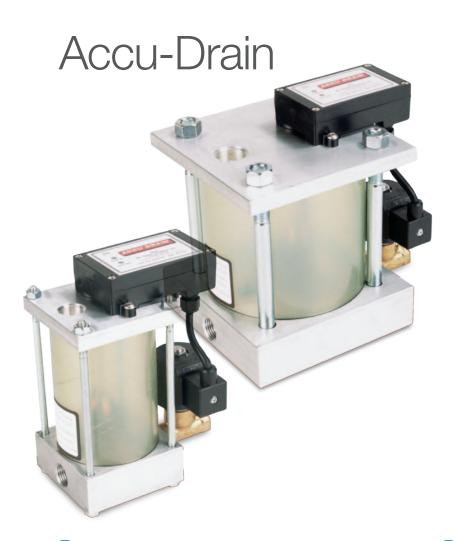

# Electric Operated Condensate Drain

A fully automatic, zero loss drain.

Translucent reservoir for visual assurance of operation.

### Model No. ACD3 & ACD5