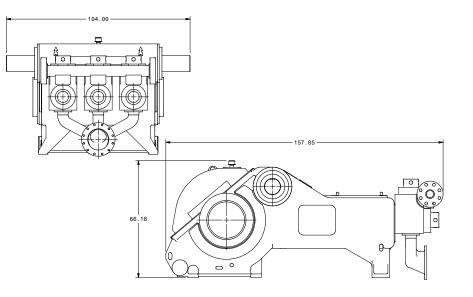

# PZK (PZ-10) Triplex Drilling Mud Pump

|                                                                                                                                                                                                                                                                                                                                                                                                                                                                                                                                                                                                                                                                                                                                                                                                                                                                                                                                                                                                                                                                                                                                                                                                                                                                                                                                                                                                                                                                                                                                                                                                                                                                                                                                                                                                                                                                                                                                                                                                                                                                                                                                | SPECIFICATIONS |                                 |
|--------------------------------------------------------------------------------------------------------------------------------------------------------------------------------------------------------------------------------------------------------------------------------------------------------------------------------------------------------------------------------------------------------------------------------------------------------------------------------------------------------------------------------------------------------------------------------------------------------------------------------------------------------------------------------------------------------------------------------------------------------------------------------------------------------------------------------------------------------------------------------------------------------------------------------------------------------------------------------------------------------------------------------------------------------------------------------------------------------------------------------------------------------------------------------------------------------------------------------------------------------------------------------------------------------------------------------------------------------------------------------------------------------------------------------------------------------------------------------------------------------------------------------------------------------------------------------------------------------------------------------------------------------------------------------------------------------------------------------------------------------------------------------------------------------------------------------------------------------------------------------------------------------------------------------------------------------------------------------------------------------------------------------------------------------------------------------------------------------------------------------|----------------|---------------------------------|
| B C C C C C C C C C C C C C C C C C C C                                                                                                                                                                                                                                                                                                                                                                                                                                                                                                                                                                                                                                                                                                                                                                                                                                                                                                                                                                                                                                                                                                                                                                                                                                                                                                                                                                                                                                                                                                                                                                                                                                                                                                                                                                                                                                                                                                                                                                                                                                                                                        | Maximum Input  | 1,350 BHP (1,007 kw)            |
|                                                                                                                                                                                                                                                                                                                                                                                                                                                                                                                                                                                                                                                                                                                                                                                                                                                                                                                                                                                                                                                                                                                                                                                                                                                                                                                                                                                                                                                                                                                                                                                                                                                                                                                                                                                                                                                                                                                                                                                                                                                                                                                                | Maximum RPM    | 115 RPM                         |
| and the second s | Stroke Length  | 10" (254 mm)                    |
| The second second                                                                                                                                                                                                                                                                                                                                                                                                                                                                                                                                                                                                                                                                                                                                                                                                                                                                                                                                                                                                                                                                                                                                                                                                                                                                                                                                                                                                                                                                                                                                                                                                                                                                                                                                                                                                                                                                                                                                                                                                                                                                                                              | Piston Load    | 139,500 lbs. (620,527 N)        |
| GARDNER<br>DENVER<br>FZIO                                                                                                                                                                                                                                                                                                                                                                                                                                                                                                                                                                                                                                                                                                                                                                                                                                                                                                                                                                                                                                                                                                                                                                                                                                                                                                                                                                                                                                                                                                                                                                                                                                                                                                                                                                                                                                                                                                                                                                                                                                                                                                      | Pump Weight    | 37,000 lbs. (16,815 kg) average |
| PER CAL                                                                                                                                                                                                                                                                                                                                                                                                                                                                                                                                                                                                                                                                                                                                                                                                                                                                                                                                                                                                                                                                                                                                                                                                                                                                                                                                                                                                                                                                                                                                                                                                                                                                                                                                                                                                                                                                                                                                                                                                                                                                                                                        | Gear Ratio     | 4.38:1                          |
| 1 - De                                                                                                                                                                                                                                                                                                                                                                                                                                                                                                                                                                                                                                                                                                                                                                                                                                                                                                                                                                                                                                                                                                                                                                                                                                                                                                                                                                                                                                                                                                                                                                                                                                                                                                                                                                                                                                                                                                                                                                                                                                                                                                                         |                |                                 |
|                                                                                                                                                                                                                                                                                                                                                                                                                                                                                                                                                                                                                                                                                                                                                                                                                                                                                                                                                                                                                                                                                                                                                                                                                                                                                                                                                                                                                                                                                                                                                                                                                                                                                                                                                                                                                                                                                                                                                                                                                                                                                                                                |                |                                 |

## PZK (PZ-10) Triplex Drilling Mud Pump