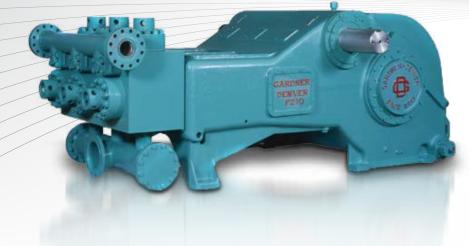

# PZK (PZ-10) Triplex Drilling Mud Pump

|                                                                                                                                                                                                                                                                                                                                                                                                                                                                                                                                                                                                                                                                                                                                                                                                                                                                                                                                                                                                                                                                                                                                                                                                                                                                                                                                                                                                                                                                                                                                                                                                                                                                                                                                                                                                                                                                                                                                                                                                                                                                                                                                | SPECIFICATIONS |                                 |
|--------------------------------------------------------------------------------------------------------------------------------------------------------------------------------------------------------------------------------------------------------------------------------------------------------------------------------------------------------------------------------------------------------------------------------------------------------------------------------------------------------------------------------------------------------------------------------------------------------------------------------------------------------------------------------------------------------------------------------------------------------------------------------------------------------------------------------------------------------------------------------------------------------------------------------------------------------------------------------------------------------------------------------------------------------------------------------------------------------------------------------------------------------------------------------------------------------------------------------------------------------------------------------------------------------------------------------------------------------------------------------------------------------------------------------------------------------------------------------------------------------------------------------------------------------------------------------------------------------------------------------------------------------------------------------------------------------------------------------------------------------------------------------------------------------------------------------------------------------------------------------------------------------------------------------------------------------------------------------------------------------------------------------------------------------------------------------------------------------------------------------|----------------|---------------------------------|
| B C C C C C C C C C C C C C C C C C C C                                                                                                                                                                                                                                                                                                                                                                                                                                                                                                                                                                                                                                                                                                                                                                                                                                                                                                                                                                                                                                                                                                                                                                                                                                                                                                                                                                                                                                                                                                                                                                                                                                                                                                                                                                                                                                                                                                                                                                                                                                                                                        | Maximum Input  | 1,350 BHP (1,007 kw)            |
|                                                                                                                                                                                                                                                                                                                                                                                                                                                                                                                                                                                                                                                                                                                                                                                                                                                                                                                                                                                                                                                                                                                                                                                                                                                                                                                                                                                                                                                                                                                                                                                                                                                                                                                                                                                                                                                                                                                                                                                                                                                                                                                                | Maximum RPM    | 115 RPM                         |
| and the second s | Stroke Length  | 10" (254 mm)                    |
| The second second                                                                                                                                                                                                                                                                                                                                                                                                                                                                                                                                                                                                                                                                                                                                                                                                                                                                                                                                                                                                                                                                                                                                                                                                                                                                                                                                                                                                                                                                                                                                                                                                                                                                                                                                                                                                                                                                                                                                                                                                                                                                                                              | Piston Load    | 139,500 lbs. (620,527 N)        |
| GARDNER<br>DENVER<br>FZIO                                                                                                                                                                                                                                                                                                                                                                                                                                                                                                                                                                                                                                                                                                                                                                                                                                                                                                                                                                                                                                                                                                                                                                                                                                                                                                                                                                                                                                                                                                                                                                                                                                                                                                                                                                                                                                                                                                                                                                                                                                                                                                      | Pump Weight    | 37,000 lbs. (16,815 kg) average |
| PER CAL                                                                                                                                                                                                                                                                                                                                                                                                                                                                                                                                                                                                                                                                                                                                                                                                                                                                                                                                                                                                                                                                                                                                                                                                                                                                                                                                                                                                                                                                                                                                                                                                                                                                                                                                                                                                                                                                                                                                                                                                                                                                                                                        | Gear Ratio     | 4.38:1                          |
| 1 - De                                                                                                                                                                                                                                                                                                                                                                                                                                                                                                                                                                                                                                                                                                                                                                                                                                                                                                                                                                                                                                                                                                                                                                                                                                                                                                                                                                                                                                                                                                                                                                                                                                                                                                                                                                                                                                                                                                                                                                                                                                                                                                                         |                |                                 |
|                                                                                                                                                                                                                                                                                                                                                                                                                                                                                                                                                                                                                                                                                                                                                                                                                                                                                                                                                                                                                                                                                                                                                                                                                                                                                                                                                                                                                                                                                                                                                                                                                                                                                                                                                                                                                                                                                                                                                                                                                                                                                                                                |                |                                 |

## PZK (PZ-10) Triplex Drilling Mud Pump