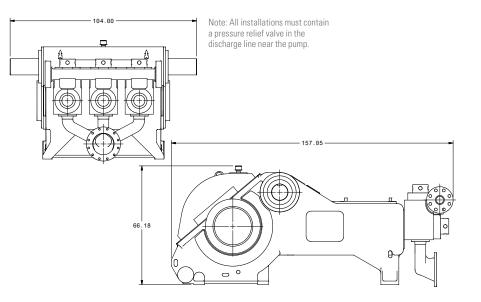

Weight: Complete pump with large steel skid - 41,400 pounds.

Ratings are based on 90% mechanical efficiency and 100% volumetric efficiency.