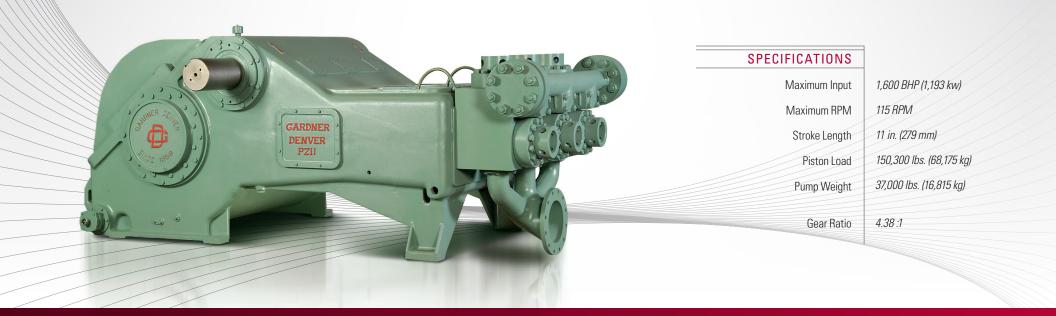

# PZL (PZ-11HP) Triplex Drilling Mud Pump

| 5,000 & 7,000 PSI Fluid End Cylinder |             |             |      |                                 |        |                |        |                  |      |
|--------------------------------------|-------------|-------------|------|---------------------------------|--------|----------------|--------|------------------|------|
|                                      | PUMP<br>RPM | MAXIMUM PSI |      | DISPLACEMENT – DRILLING SERVICE |        |                |        | PLUNGER / PISTON |      |
| JACKSHAFT<br>RPM                     |             |             |      | PER MINUTE                      |        | PER REVOLUTION |        | DIAMETER         |      |
|                                      |             | Kg/sq.cm2   | PSI  | liters                          | gallon | liters         | gallon | mm               | inch |
| 504                                  | 115         | 206         | 2989 | 3126                            | 826    | 27.18          | 7.18   | 203              | 8    |
|                                      |             | 234         | 3401 | 2747                            | 726    | 23.89          | 6.31   | 191              | 7.5  |
|                                      |             | 251         | 3639 | 2567                            | 678    | 22.32          | 5.90   | 184              | 7.25 |
|                                      |             | 269         | 3904 | 2393                            | 632    | 20.81          | 5.50   | 178              | 7    |
|                                      |             | 312         | 4527 | 2064                            | 545    | 17.94          | 4.74   | 165              | 6.5  |
|                                      |             | 338         | 4897 | 1908                            | 504    | 16.59          | 4.38   | 159              | 6.25 |
|                                      |             | 366         | 5314 | 1758                            | 465    | 15.29          | 4.04   | 152              | 6    |
|                                      |             | 436         | 6324 | 1478                            | 390    | 12.85          | 3.39   | 140              | 5.5  |
|                                      |             | 517         | 7500 | 1221                            | 323    | 10.62          | 2.80   | 127              | 5    |

## PZL (PZ-11HP) Triplex Drilling Mud Pump